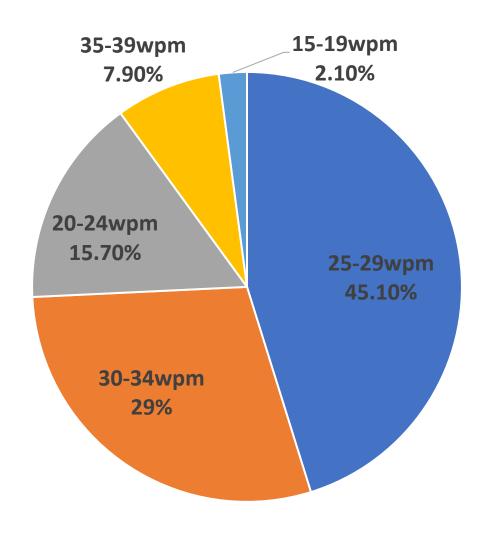

#### Siskiyou Modoc Shasta Lassen Tuolumne San Francisco San Mateo Santa Cruz Inyo Tulare Kern San Bernardino Santa Barbara Los Angeles San Diego

## California QSO Party

**CQP 2020:** 

What CW speeds can I expect in CQP?



### CQP 2020: CW Speed

- CW speed is recorded for every CW spot collected on the Reverse Beacon Network. <a href="http://www.reversebeacon.net/">http://www.reversebeacon.net/</a>
- We downloaded all spots recorded by all RBN nodes around the world during CQP 2020.
- We focused on the first 8 hours of CQP 2020.
- All spots by CA stations that called CQ in the first 8 hours of CQP 2020 are part of this analysis.

### CQP 2020: CW Speed Distribution in First 8 Hours



# CQP 2020: CW Speed Used Most Often in First 8 Hours