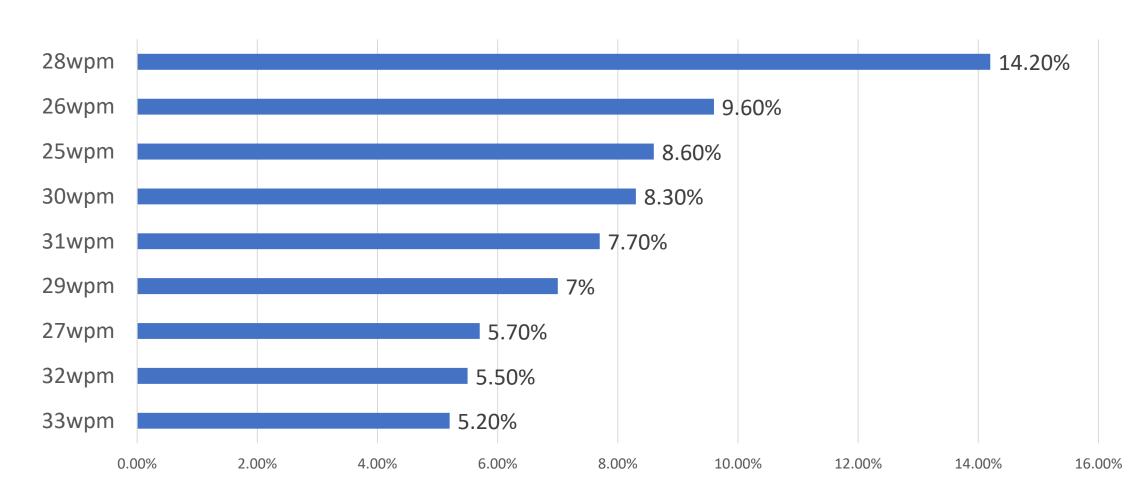

#### Siskiyou Modoc Shasta Lassen Tuolumne San Francisco San Mateo Santa Cruz Inyo Tulare Kern San Bernardino Santa Barbara Los Angeles San Diego

## California QSO Party

**CQP 2020:** 

What CW speeds can I expect in CQP?



### CQP 2020: CW Speed

- CW speed is recorded for every CW spot collected on the Reverse Beacon Network. <a href="http://www.reversebeacon.net/">http://www.reversebeacon.net/</a>
- We downloaded all spots recorded by all RBN nodes around the world during CQP 2020.
- We focused on the first 8 hours of CQP 2020.
- All spots by CA stations that called CQ in the first 8 hours of CQP 2020 are part of this analysis.

### CQP 2020: CW Speed Distribution in First 8 Hours



# CQP 2020: CW Speed Used Most Often in First 8 Hours