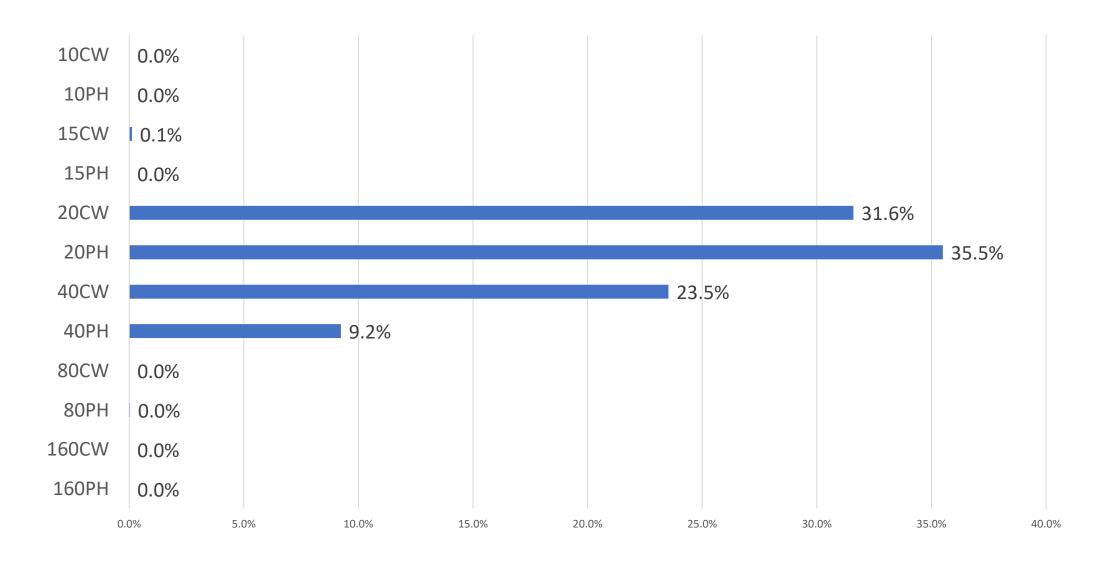

# Siskiyou Shasta Lassen Tuolumne San Francisco Kern Santa Barbara Los Angeles San Diego

# California QSO Party

CQP 2020 QSO
Percentage Distribution
by Band/Mode per Hour

Based on all CA and all non-CA logs received in CQP 2020



# CQP 2020: 1600Z Saturday Hour QSO Distribution



# CQP 2020: 1700Z Saturday Hour QSO Distribution



# CQP 2020: 1800Z Saturday Hour QSO Distribution



# CQP 2020: 1900Z Saturday Hour QSO Distribution



# CQP 2020: 2000Z Saturday Hour QSO Distribution



#### CQP 2020: 2100Z Saturday Hour QSO Distribution



#### CQP 2020: 2200Z Saturday Hour QSO Distribution



#### CQP 2020: 2300Z Saturday Hour QSO Distribution



#### CQP 2020: 0000Z Sunday Hour QSO Distribution



#### CQP 2020: 0100Z Sunday Hour QSO Distribution



#### CQP 2020: 0200Z Sunday Hour QSO Distribution



#### CQP 2020: 0300Z Sunday Hour QSO Distribution



#### CQP 2020: 0400Z Sunday Hour QSO Distribution



#### CQP 2020: 0500Z Sunday Hour QSO Distribution



#### CQP 2020: 0600Z Sunday Hour QSO Distribution



#### CQP 2020: 0700Z Sunday Hour QSO Distribution



#### CQP 2020: 0800Z Sunday Hour QSO Distribution



#### CQP 2020: 0900Z Sunday Hour QSO Distribution



# CQP 2020: 1000Z Sunday Hour QSO Distribution



#### CQP 2020: 1100Z Sunday Hour QSO Distribution



#### CQP 2020: 1200Z Sunday Hour QSO Distribution



#### CQP 2020: 1300Z Sunday Hour QSO Distribution



####