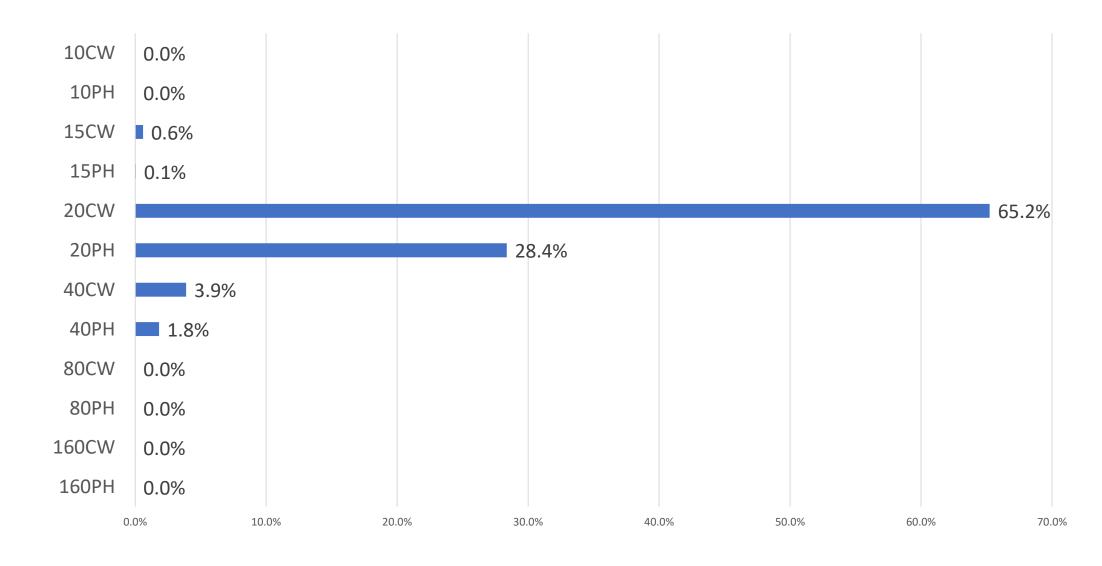

# Siskiyou Shasta Lassen Tuolumne San Francisco Kern Santa Barbara Los Angeles San Diego

# California QSO Party

CQP 2020 QSO
Percentage Distribution
by Band/Mode per Hour

Based on all CA and all non-CA logs received in CQP 2020



# CQP 2020: 1600Z Saturday Hour QSO Distribution



# CQP 2020: 1700Z Saturday Hour QSO Distribution



# CQP 2020: 1800Z Saturday Hour QSO Distribution



# CQP 2020: 1900Z Saturday Hour QSO Distribution



# CQP 2020: 2000Z Saturday Hour QSO Distribution



#### CQP 2020: 2100Z Saturday Hour QSO Distribution



#### CQP 2020: 2200Z Saturday Hour QSO Distribution



#### CQP 2020: 2300Z Saturday Hour QSO Distribution



#### CQP 2020: 0000Z Sunday Hour QSO Distribution



#### CQP 2020: 0100Z Sunday Hour QSO Distribution



#### CQP 2020: 0200Z Sunday Hour QSO Distribution



#### CQP 2020: 0300Z Sunday Hour QSO Distribution



#### CQP 2020: 0400Z Sunday Hour QSO Distribution



#### CQP 2020: 0500Z Sunday Hour QSO Distribution



#### CQP 2020: 0600Z Sunday Hour QSO Distribution



#### CQP 2020: 0700Z Sunday Hour QSO Distribution



#