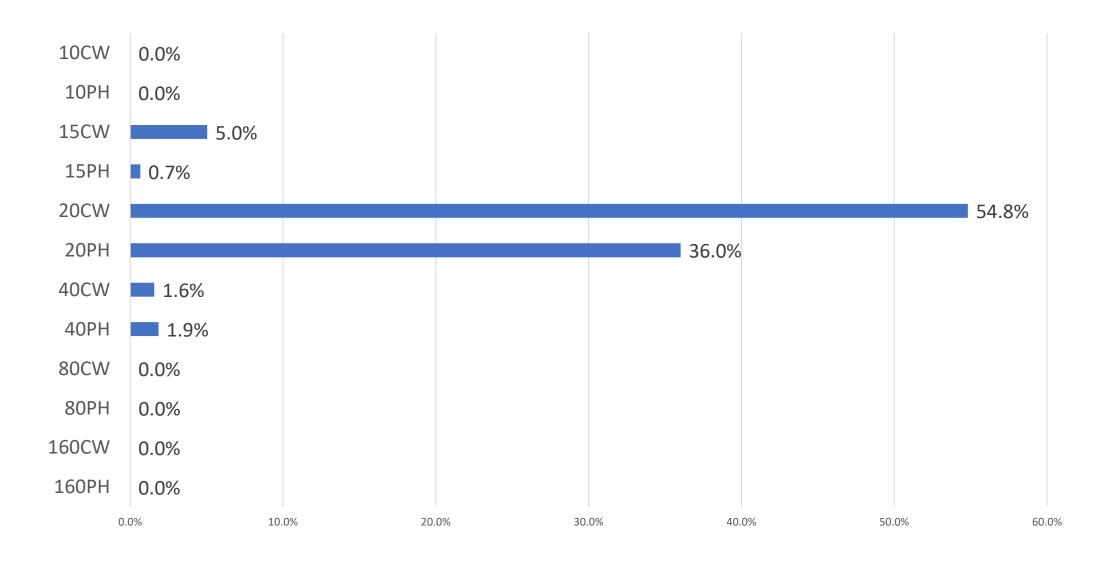

# Siskiyou Shasta Lassen Tuolumne San Francisco Kern Santa Barbara Los Angeles San Diego

# California QSO Party

CQP 2020 QSO
Percentage Distribution
by Band/Mode per Hour

Based on all CA and all non-CA logs received in CQP 2020



# CQP 2020: 1600Z Saturday Hour QSO Distribution



# CQP 2020: 1700Z Saturday Hour QSO Distribution



# CQP 2020: 1800Z Saturday Hour QSO Distribution



# CQP 2020: 1900Z Saturday Hour QSO Distribution



# CQP 2020: 2000Z Saturday Hour QSO Distribution



#### CQP 2020: 2100Z Saturday Hour QSO Distribution



#### CQP 2020: 2200Z Saturday Hour QSO Distribution



#### CQP 2020: 2300Z Saturday Hour QSO Distribution



#### CQP 2020: 0000Z Sunday Hour QSO Distribution



#### CQP 2020: 0100Z Sunday Hour QSO Distribution



#### CQP 2020: 0200Z Sunday Hour QSO Distribution



#### CQP 2020: 0300Z Sunday Hour QSO Distribution



#### CQP 2020: 0400Z Sunday Hour QSO Distribution



#### CQP 2020: 0500Z Sunday Hour QSO Distribution



#### CQP 2020: 0600Z Sunday Hour QSO Distribution



#### CQP 2020: 0700Z Sunday Hour QSO Distribution



#### CQP 2020: 0800Z Sunday Hour QSO Distribution