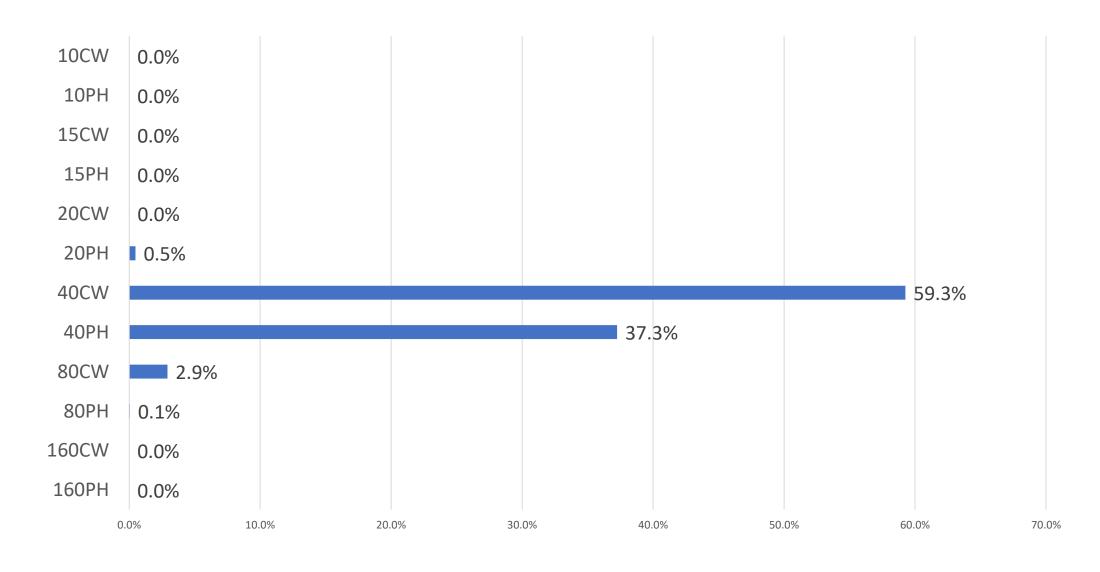

# Siskiyou Shasta Lassen Tuolumne San Francisco Kern Santa Barbara Los Angeles San Diego

# California QSO Party

CQP 2020 QSO
Percentage Distribution
by Band/Mode per Hour

Based on all CA and all non-CA logs received in CQP 2020



# CQP 2020: 1600Z Saturday Hour QSO Distribution



# CQP 2020: 1700Z Saturday Hour QSO Distribution



# CQP 2020: 1800Z Saturday Hour QSO Distribution



# CQP 2020: 1900Z Saturday Hour QSO Distribution



# CQP 2020: 2000Z Saturday Hour QSO Distribution



#### CQP 2020: 2100Z Saturday Hour QSO Distribution



#### CQP 2020: 2200Z Saturday Hour QSO Distribution



#### CQP 2020: 2300Z Saturday Hour QSO Distribution



#### CQP 2020: 0000Z Sunday Hour QSO Distribution



#### CQP 2020: 0100Z Sunday Hour QSO Distribution



#### CQP 2020: 0200Z Sunday Hour QSO Distribution



#### CQP 2020: 0300Z Sunday Hour QSO Distribution



#### CQP 2020: 0400Z Sunday Hour QSO Distribution



#### CQP 2020: 0500Z Sunday Hour QSO Distribution



#### CQP 2020: 0600Z Sunday Hour QSO Distribution



#### CQP 2020: 0700Z Sunday Hour QSO Distribution



#### CQP 2020: 0800Z Sunday Hour QSO Distribution



#### CQP 2020: 0900Z Sunday Hour QSO Distribution



# CQP 2020: 1000Z Sunday Hour QSO Distribution



#### CQP 2020: 1100Z Sunday Hour QSO Distribution



#### CQP 2020: 1200Z Sunday Hour QSO Distribution



#### CQP 2020: 1300Z Sunday Hour QSO Distribution



#### CQP 2020: 1400Z Sunday Hour QSO Distribution



#### CQP 2020: 1500Z Sunday Hour QSO Distribution



#### CQP 2020: 1600Z Sunday Hour QSO Distribution



#### C