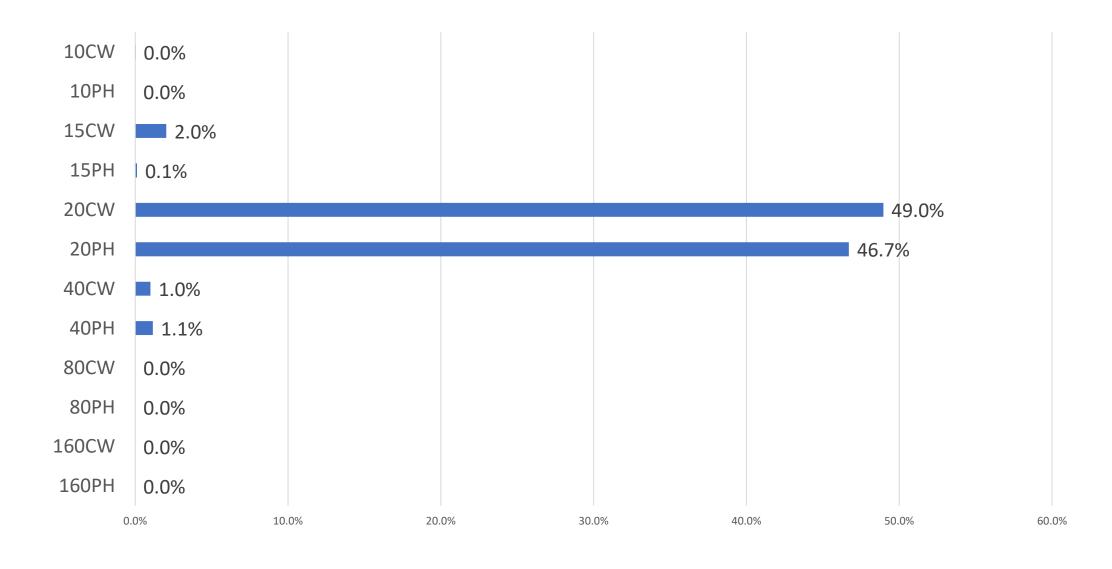

# Siskiyou Shasta Lassen Tuolumne San Francisco Kern Santa Barbara Los Angeles San Diego

# California QSO Party

CQP 2020 QSO
Percentage Distribution
by Band/Mode per Hour

Based on all CA and all non-CA logs received in CQP 2020



# CQP 2020: 1600Z Saturday Hour QSO Distribution



# CQP 2020: 1700Z Saturday Hour QSO Distribution



# CQP 2020: 1800Z Saturday Hour QSO Distribution



# CQP 2020: 1900Z Saturday Hour QSO Distribution



# CQP 2020: 2000Z Saturday Hour QSO Distribution



#### CQP 2020: 2100Z Saturday Hour QSO Distribution



#### CQP 2020: 2200Z Saturday Hour QSO Distribution



#### CQP 2020: 2300Z Saturday Hour QSO Distribution



#### CQP 2020: 0000Z Sunday Hour QSO Distribution



#### CQP 2020: 0100Z Sunday Hour QSO Distribution



#### CQP 2020: 0200Z Sunday Hour QSO Distribution



#### CQP 2020: 0300Z Sunday Hour QSO Distribution



#### CQP 2020: 0400Z Sunday Hour QSO Distribution



#### CQP 2020: 0500Z Sunday Hour QSO Distribution



#### CQP 2020: 0600Z Sunday Hour QSO Distribution



#### CQP 2020: 0700Z Sunday Hour QSO Distribution



#### CQP 2020: 0800Z Sunday Hour QSO Distribution



#### CQP 2020: 0900Z Sunday Hour QSO Distribution



# CQP 2020: 1000Z Sunday Hour QSO Distribution



#### CQP 2020: 1100Z Sunday Hour QSO Distribution