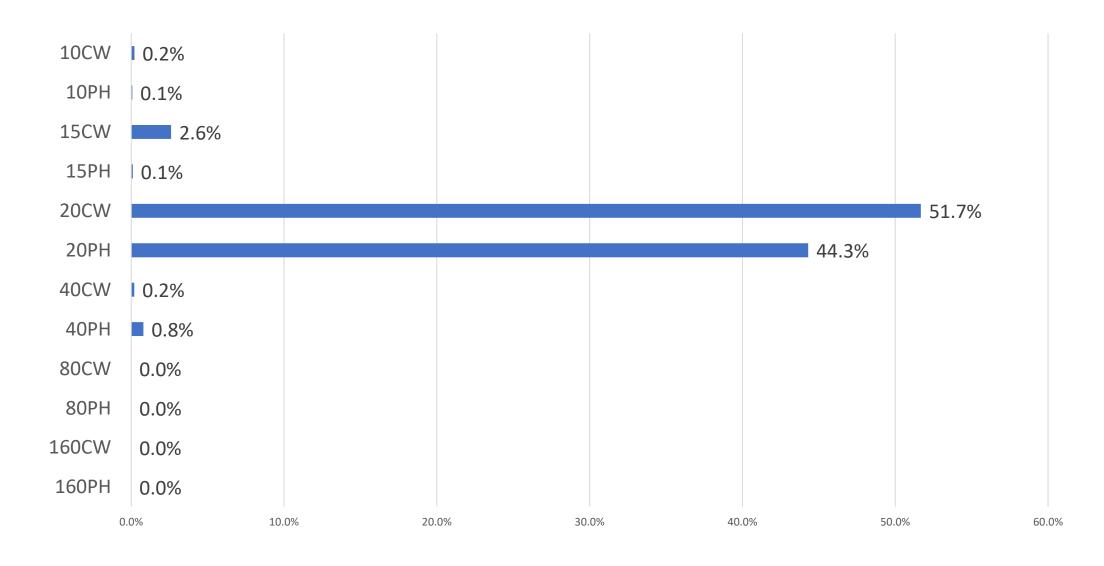

# Siskiyou Shasta Lassen Tuolumne San Francisco Kern Santa Barbara Los Angeles San Diego

# California QSO Party

CQP 2020 QSO
Percentage Distribution
by Band/Mode per Hour

Based on all CA and all non-CA logs received in CQP 2020



# CQP 2020: 1600Z Saturday Hour QSO Distribution



# CQP 2020: 1700Z Saturday Hour QSO Distribution



# CQP 2020: 1800Z Saturday Hour QSO Distribution



# CQP 2020: 1900Z Saturday Hour QSO Distribution



# CQP 2020: 2000Z Saturday Hour QSO Distribution



#### CQP 2020: 2100Z Saturday Hour QSO Distribution



#### CQP 2020: 2200Z Saturday Hour QSO Distribution



#### CQP 2020: 2300Z Saturday Hour QSO Distribution



#### CQP 2020: 0000Z Sunday Hour QSO Distribution



#### CQP 2020: 0100Z Sunday Hour QSO Distribution



#### CQP 2020: 0200Z Sunday Hour QSO Distribution



#### CQP 2020: 0300Z Sunday Hour QSO Distribution



#### CQP 2020: 0400Z Sunday Hour QSO Distribution



#### CQP 2020: 0500Z Sunday Hour QSO Distribution



#### CQP 2020: 0600Z Sunday Hour QSO Distribution



#### CQP 2020: 0700Z Sunday Hour QSO Distribution



#### CQP 2020: 0800Z Sunday Hour QSO Distribution



#### CQP 2020: 0900Z Sunday Hour QSO Distribution



# CQP 2020: 1000Z Sunday Hour QSO Distribution



#