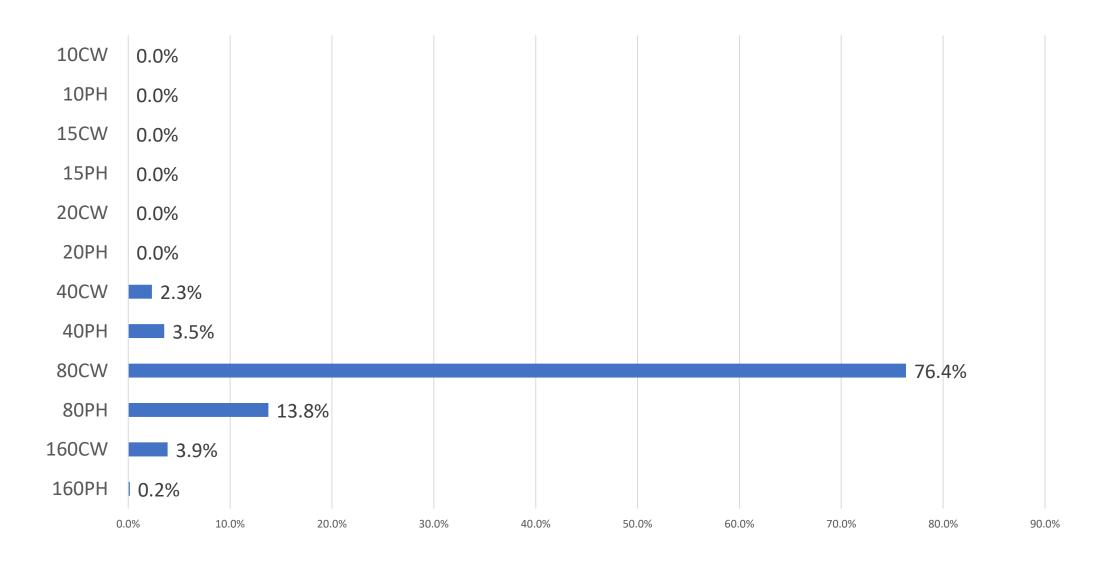

QSO
Percentage Distribution
by Band/Mode per Hour

Based on all CA and all non-CA logs received in CQP 2020



# CQP 2020: 1600Z Saturday Hour QSO Distribution



# CQP 2020: 1700Z Saturday Hour QSO Distribution



# CQP 2020: 1800Z Saturday Hour QSO Distribution



# CQP 2020: 1900Z Saturday Hour QSO Distribution



# CQP 2020: 2000Z Saturday Hour QSO Distribution



#### CQP 2020: 2100Z Saturday Hour QSO Distribution



#### CQP 2020: 2200Z Saturday Hour QSO Distribution



#### CQP 2020: 2300Z Saturday Hour QSO Distribution



#### CQP 2020: 0000Z Sunday Hour QSO Distribution



#### CQP 2020: 0100Z Sunday Hour QSO Distribution



#### CQP 2020: 0200Z Sunday Hour QSO Distribution



#### CQP 2020: 0300Z Sunday Hour QSO Distribution



#### CQP 2020: 0400Z Sunday Hour QSO Distribution



#### CQP 2020: 0500Z Sunday Hour QSO Distribution



#### CQP 2020: 0600Z Sunday Hour QSO Distribution



#### CQP 2020: 0700Z Sunday Hour QSO Distribution



#### CQP 2020: 0800Z Sunday Hour QSO Distribution



#### CQP 2020: 0900Z Sunday Hour QSO Distribution



# CQP 2020: 1000Z Sunday Hour QSO Distribution



#### CQP 2020: 1100Z Sunday Hour QSO Distribution



#### CQP 2020: 1200Z Sunday Hour QSO Distribution



#### CQP 2020: 1300Z Sunday Hour QSO Distribution



#### CQP 2020: 1400Z Sunday Hour QSO Distribution



#### CQP 2020: 1500Z Sunday Hour QSO Distribution



#### CQP 2020: 1600Z Sunday Hour QSO Distribution



#### CQP 2020: 1700Z Sunday Hour QSO Distribution



#### CQP 2020: 1800Z Sunday Hour QSO Distribution



#### CQP 2020: 1900Z Sunday Hour QSO Distribution



#### C