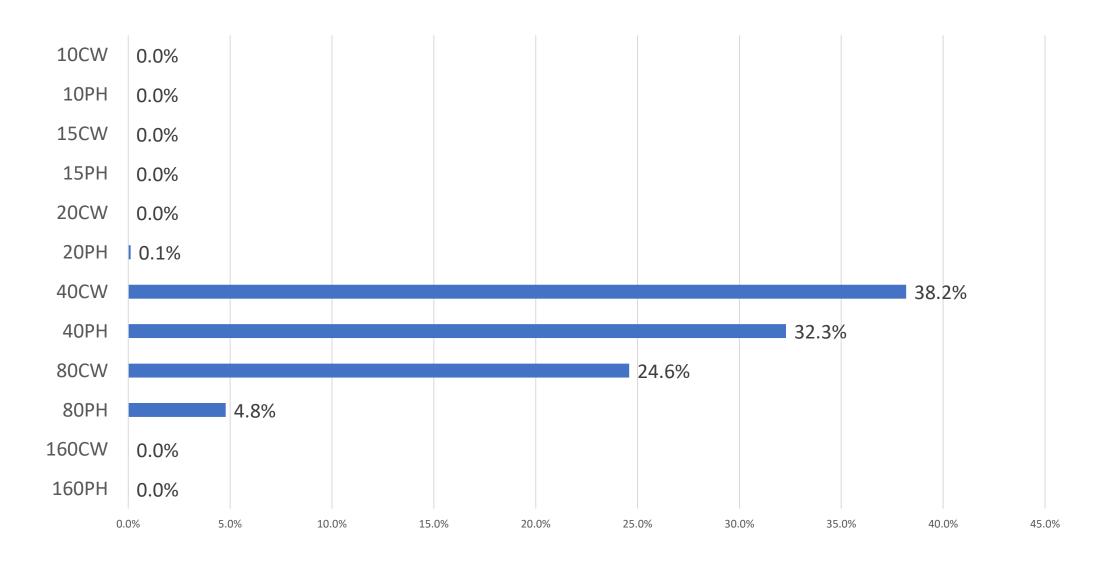

a Lassen Tuolumne San Francisco Kern Santa Barbara Los Angeles San Diego

# California QSO Party

CQP 2020 QSO
Percentage Distribution
by Band/Mode per Hour

Based on all CA and all non-CA logs received in CQP 2020



# CQP 2020: 1600Z Saturday Hour QSO Distribution



# CQP 2020: 1700Z Saturday Hour QSO Distribution



# CQP 2020: 1800Z Saturday Hour QSO Distribution



# CQP 2020: 1900Z Saturday Hour QSO Distribution



# CQP 2020: 2000Z Saturday Hour QSO Distribution



#### CQP 2020: 2100Z Saturday Hour QSO Distribution



#### CQP 2020: 2200Z Saturday Hour QSO Distribution



#### CQP 2020: 2300Z Saturday Hour QSO Distribution



#### CQP 2020: 0000Z Sunday Hour QSO Distribution



#### CQP 2020: 0100Z Sunday Hour QSO Distribution



#### CQP 2020: 0200Z Sunday Hour QSO Distribution



#### CQP 2020: 0300Z Sunday Hour QSO Distribution



#### CQP 2020: 0400Z Sunday Hour QSO Distribution



#### CQP 2020: 0500Z Sunday Hour QSO Distribution



#### CQP 2020: 0600Z Sunday Hour QSO Distribution



#### CQP 2020: 0700Z Sunday Hour QSO Distribution



#### CQP 2020: 0800Z Sunday Hour QSO Distribution



#### CQP 2020: 0900Z Sunday Hour QSO Distribution



# CQP 2020: 1000Z Sunday Hour QSO Distribution



#### CQP 2020: 1100Z Sunday Hour QSO Distribution



#### CQP 2020: 1200Z Sunday Hour QSO Distribution



#### CQP 2020: 1300Z Sunday Hour QSO Distribution



#### CQP 2020: 1400Z Sunday Hour QSO Distribution



#### CQP 2020: 1500Z Sunday Hour QSO Distribution



#### CQP 2020: 1600Z Sunday Hour QSO Distribution



#### CQP 2020: 1700Z Sunday Hour QSO Distribution



#### C