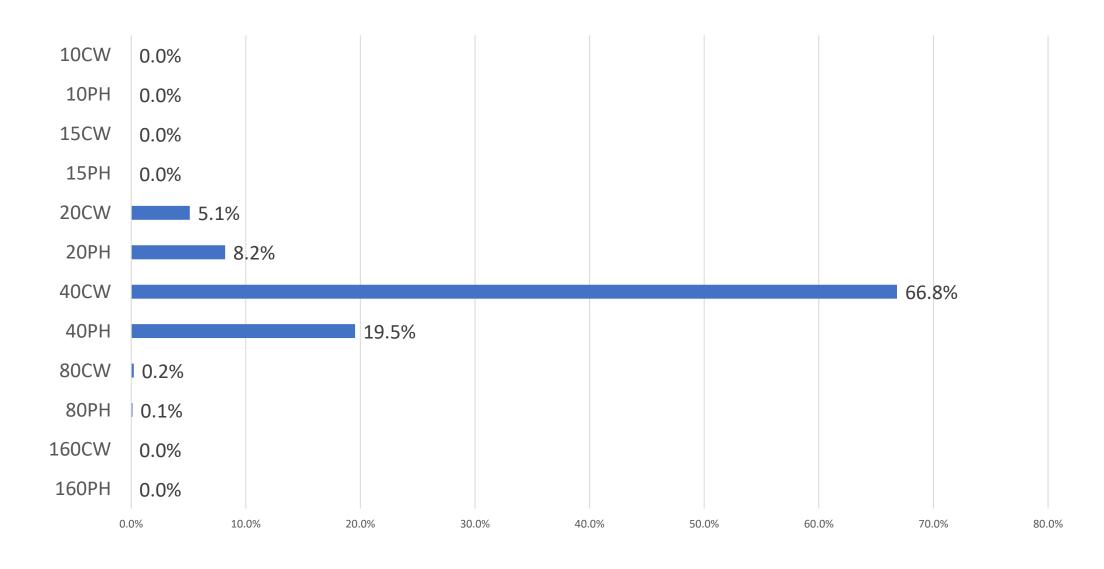

# Siskiyou Shasta Lassen Tuolumne San Francisco Kern Santa Barbara Los Angeles San Diego

# California QSO Party

CQP 2020 QSO
Percentage Distribution
by Band/Mode per Hour

Based on all CA and all non-CA logs received in CQP 2020



# CQP 2020: 1600Z Saturday Hour QSO Distribution



# CQP 2020: 1700Z Saturday Hour QSO Distribution



# CQP 2020: 1800Z Saturday Hour QSO Distribution



# CQP 2020: 1900Z Saturday Hour QSO Distribution



# CQP 2020: 2000Z Saturday Hour QSO Distribution



#### CQP 2020: 2100Z Saturday Hour QSO Distribution



#### CQP 2020: 2200Z Saturday Hour QSO Distribution



#### CQP 2020: 2300Z Saturday Hour QSO Distribution



#### CQP 2020: 0000Z Sunday Hour QSO Distribution



#### CQP 2020: 0100Z Sunday Hour QSO Distribution



#### CQP 2020: 0200Z Sunday Hour QSO Distribution



#### CQP 2020: 0300Z Sunday Hour QSO Distribution



#### CQP 2020: 0400Z Sunday Hour QSO Distribution



#### CQP 2020: 0500Z Sunday Hour QSO Distribution



#### CQP 2020: 0600Z Sunday Hour QSO Distribution



#### CQP 2020: 0700Z Sunday Hour QSO Distribution



#### CQP 2020: 0800Z Sunday Hour QSO Distribution



#### CQP 2020: 0900Z Sunday Hour QSO Distribution



# CQP 2020: 1000Z Sunday Hour QSO Distribution



#### CQP 2020: 1100Z Sunday Hour QSO Distribution



#### CQP 2020: 1200Z Sunday Hour QSO Distribution



#### CQP 2020: 1300Z Sunday Hour QSO Distribution



#### CQP 2020: 1400Z Sunday Hour QSO Distribution



#### CQP 2020: 1500Z Sunday Hour QSO Distribution



#### C