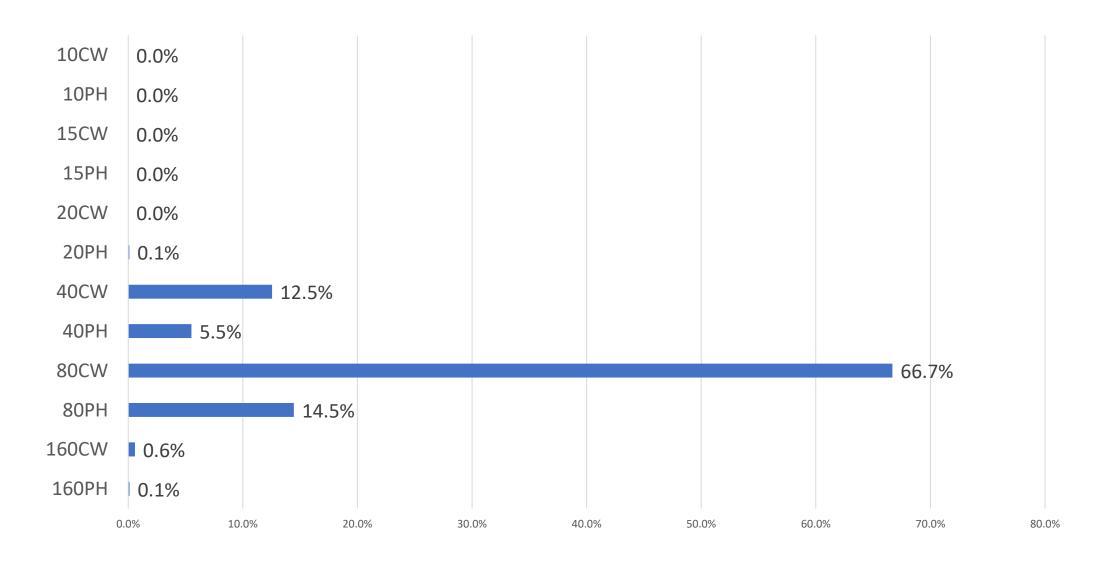

s Angeles San Diego

# California QSO Party

CQP 2020 QSO
Percentage Distribution
by Band/Mode per Hour

Based on all CA and all non-CA logs received in CQP 2020



# CQP 2020: 1600Z Saturday Hour QSO Distribution



# CQP 2020: 1700Z Saturday Hour QSO Distribution



# CQP 2020: 1800Z Saturday Hour QSO Distribution



# CQP 2020: 1900Z Saturday Hour QSO Distribution



# CQP 2020: 2000Z Saturday Hour QSO Distribution



#### CQP 2020: 2100Z Saturday Hour QSO Distribution



#### CQP 2020: 2200Z Saturday Hour QSO Distribution



#### CQP 2020: 2300Z Saturday Hour QSO Distribution



#### CQP 2020: 0000Z Sunday Hour QSO Distribution



#### CQP 2020: 0100Z Sunday Hour QSO Distribution



#### CQP 2020: 0200Z Sunday Hour QSO Distribution



#### CQP 2020: 0300Z Sunday Hour QSO Distribution



#### CQP 2020: 0400Z Sunday Hour QSO Distribution



#### CQP 2020: 0500Z Sunday Hour QSO Distribution



#### CQP 2020: 0600Z Sunday Hour QSO Distribution



#### CQP 2020: 0700Z Sunday Hour QSO Distribution



#### CQP 2020: 0800Z Sunday Hour QSO Distribution



#### CQP 2020: 0900Z Sunday Hour QSO Distribution



# CQP 2020: 1000Z Sunday Hour QSO Distribution



#### CQP 2020: 1100Z Sunday Hour QSO Distribution



#### CQP 2020: 1200Z Sunday Hour QSO Distribution



#### CQP 2020: 1300Z Sunday Hour QSO Distribution



#### CQP 2020: 1400Z Sunday Hour QSO Distribution



#### CQP 2020: 1500Z Sunday Hour QSO Distribution



#### CQP 2020: 1600Z Sunday Hour QSO Distribution



#### CQP 2020: 1700Z Sunday Hour QSO Distribution



#### CQP 2020: 1800Z Sunday Hour QSO Distribution



#### C