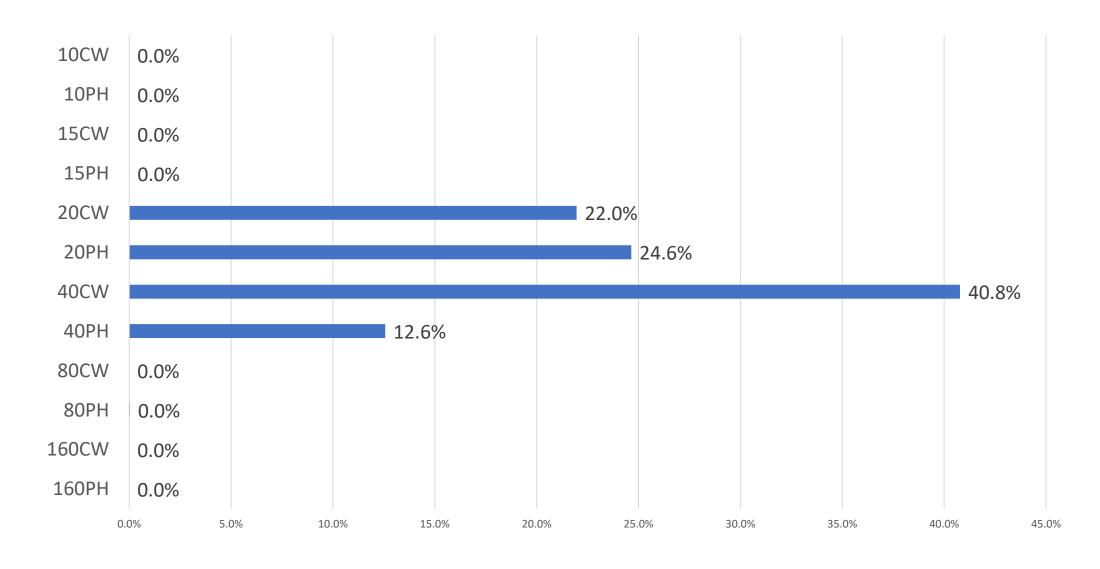

# Siskiyou Shasta Lassen Tuolumne San Francisco Kern Santa Barbara Los Angeles San Diego

# California QSO Party

CQP 2020 QSO
Percentage Distribution
by Band/Mode per Hour

Based on all CA and all non-CA logs received in CQP 2020



# CQP 2020: 1600Z Saturday Hour QSO Distribution



# CQP 2020: 1700Z Saturday Hour QSO Distribution



# CQP 2020: 1800Z Saturday Hour QSO Distribution



# CQP 2020: 1900Z Saturday Hour QSO Distribution



# CQP 2020: 2000Z Saturday Hour QSO Distribution



#### CQP 2020: 2100Z Saturday Hour QSO Distribution



#### CQP 2020: 2200Z Saturday Hour QSO Distribution



#### CQP 2020: 2300Z Saturday Hour QSO Distribution



#### CQP 2020: 0000Z Sunday Hour QSO Distribution



#### CQP 2020: 0100Z Sunday Hour QSO Distribution



#### CQP 2020: 0200Z Sunday Hour QSO Distribution



#### CQP 2020: 0300Z Sunday Hour QSO Distribution



#### CQP 2020: 0400Z Sunday Hour QSO Distribution



#### CQP 2020: 0500Z Sunday Hour QSO Distribution



#### CQP 2020: 0600Z Sunday Hour QSO Distribution



#### CQP 2020: 0700Z Sunday Hour QSO Distribution



#### CQP 2020: 0800Z Sunday Hour QSO Distribution



#### CQP 2020: 0900Z Sunday Hour QSO Distribution



# CQP 2020: 1000Z Sunday Hour QSO Distribution



#### CQP 2020: 1100Z Sunday Hour QSO Distribution



#### CQP 2020: 1200Z Sunday Hour QSO Distribution



#### CQP 2020: 1300Z Sunday Hour QSO Distribution



#### CQP 2020: 1400Z Sunday Hour QSO Distribution



#### C