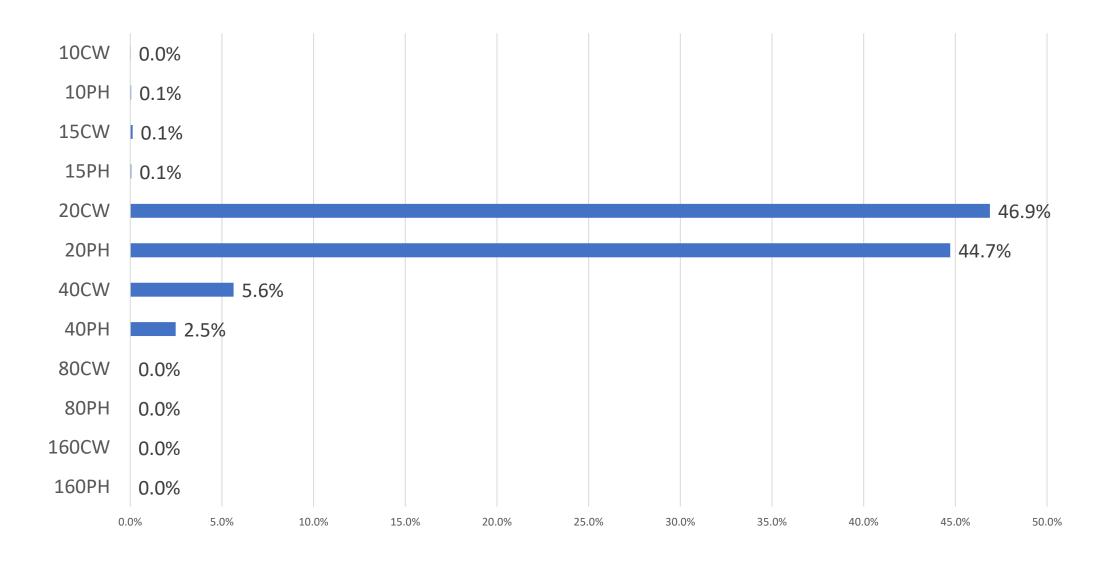

# Siskiyou Shasta Lassen Tuolumne San Francisco Kern Santa Barbara Los Angeles San Diego

# California QSO Party

CQP 2020 QSO
Percentage Distribution
by Band/Mode per Hour

Based on all CA and all non-CA logs received in CQP 2020



# CQP 2020: 1600Z Saturday Hour QSO Distribution



# CQP 2020: 1700Z Saturday Hour QSO Distribution



# CQP 2020: 1800Z Saturday Hour QSO Distribution



# CQP 2020: 1900Z Saturday Hour QSO Distribution



# CQP 2020: 2000Z Saturday Hour QSO Distribution



#### CQP 2020: 2100Z Saturday Hour QSO Distribution



#### CQP 2020: 2200Z Saturday Hour QSO Distribution



#### CQP 2020: 2300Z Saturday Hour QSO Distribution



#### CQP 2020: 0000Z Sunday Hour QSO Distribution



#### CQP 2020: 0100Z Sunday Hour QSO Distribution



#### CQP 2020: 0200Z Sunday Hour QSO Distribution



#### CQP 2020: 0300Z Sunday Hour QSO Distribution



#### CQP 2020: 0400Z Sunday Hour QSO Distribution



#### CQP 2020: 0500Z Sunday Hour QSO Distribution



#### CQP 2020: 0600Z Sunday Hour QSO Distribution



#### CQP 2020: 0700Z Sunday Hour QSO Distribution



#### CQP 2020: 0800Z Sunday Hour QSO Distribution



#### CQP 2020: 0900Z Sunday Hour QSO Distribution



# CQP 2020: 1000Z Sunday Hour QSO Distribution



#### CQP 2020: 1100Z Sunday Hour QSO Distribution



#### CQP 2020: 1200Z Sunday Hour QSO Distribution



##