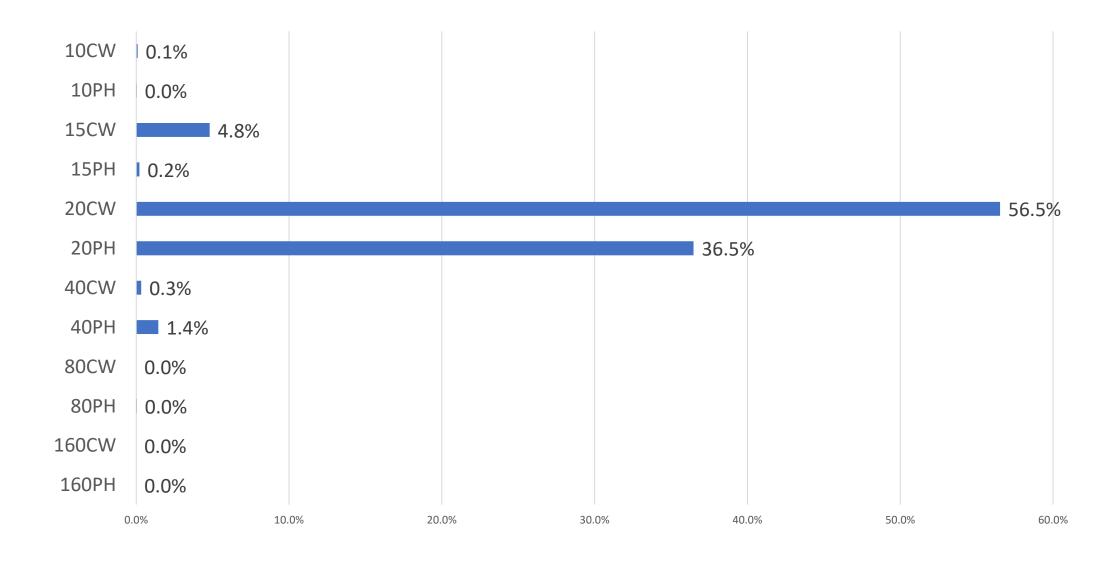

# Siskiyou Shasta Lassen Tuolumne San Francisco Kern Santa Barbara Los Angeles San Diego

# California QSO Party

CQP 2020 QSO
Percentage Distribution
by Band/Mode per Hour

Based on all CA and all non-CA logs received in CQP 2020



# CQP 2020: 1600Z Saturday Hour QSO Distribution



# CQP 2020: 1700Z Saturday Hour QSO Distribution



# CQP 2020: 1800Z Saturday Hour QSO Distribution



# CQP 2020: 1900Z Saturday Hour QSO Distribution



# CQP 2020: 2000Z Saturday Hour QSO Distribution



#### CQP 2020: 2100Z Saturday Hour QSO Distribution



#### CQP 2020: 2200Z Saturday Hour QSO Distribution



#### CQP 2020: 2300Z Saturday Hour QSO Distribution



#### CQP 2020: 0000Z Sunday Hour QSO Distribution



#### CQP 2020: 0100Z Sunday Hour QSO Distribution



#### CQP 2020: 0200Z Sunday Hour QSO Distribution



#### CQP 2020: 0300Z Sunday Hour QSO Distribution



#### CQP 2020: 0400Z Sunday Hour QSO Distribution



#### CQP 2020: 0500Z Sunday Hour QSO Distribution



#### CQP 2020: 0600Z Sunday Hour QSO Distribution



#### CQP 2020: 0700Z Sunday Hour QSO Distribution



#### CQP 2020: 0800Z Sunday Hour QSO Distribution



#### CQP 2020: 0900Z Sunday Hour QSO Distribution